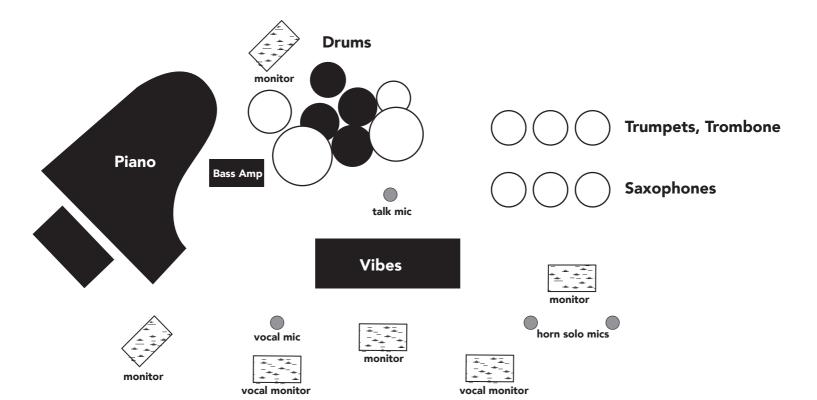

no 2 microphones (condenser type)** 

Piano chair

**Bass: Bass amplifier** 

Line out D.I. bass amplifier

Vibes with 2 mics

10 music stands with reading lights

6 chairs for horn section

4 monitors on stage

Sufficient stagelight

10 bottles of water onstage

Jazz drum kit: Mapex/Yamaha/Pearl/Sonor/DW 22x18" bass drum, 16x16" floor tom, 9x12" and 10x13" mounted toms 6.5x14" snare drum Preferred:

- Plain white Remo Ambassador heads on all of the drums top & bottom including bass drum
- 1 high quality bass drum pedal Yamaha, DW or Sonor

Complete hardware including 3 cymbal boom arm stands
Drum chair

1x mic snare drum

1x mic hi-hat (condenser type)

2x mic toms

2x mic overhead-cymbals (condenser type)

1x mic bass drum

## **LIONEL HAMPTON BAND featuring Jason Marsalis STAGE PLOT**