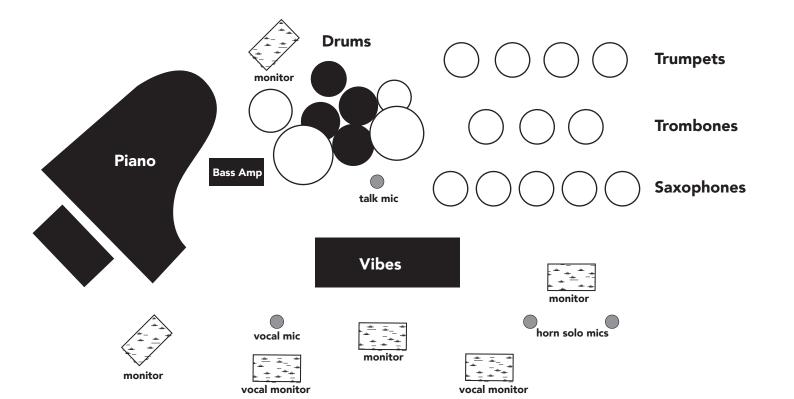

es (condenser type)

Piano chair

**Bass: Bass amplifier** 

Line out D.I. bass amplifier

Vibes with 2 mics

16 music stands with reading lights

12 chairs for horn section

4 monitors on stage

**Sufficient stagelight** 

16 bottles of water onstage

Jazz drum kit: Mapex/Yamaha/Pearl/Sonor/DW

22x18" bass drum, 16x16" floor tom, 9x12" and 10x13" mounted toms

6.5x14" snare drum

**Preferred:** 

• Plain white Remo Ambassador heads on all of the

drums top & bottom including bass drum

• 1 high quality bass drum pedal Yamaha, DW or Sonor

Complete hardware including 3 cymbal boom arm stands

Drum chair

1x mic snare drum

1x mic hi-hat (condenser type)

2x mic toms

2x mic overhead-cymbals (condenser type)

1x mic bass drum

## LIONEL HAMPTON BIG BAND featuring Jason Marsalis STAGE PLOT